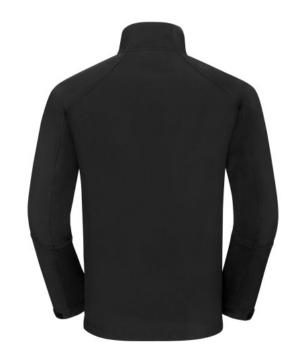

# Colors

RUSSELL Men's Bionic Softshell Three-Layer Jacket, Lightly Styled with Contrast Zipper for a Sleeker Look, High Collar with Lining, Velcro Adjustable Strap at the Bottom of the Sleeves, Two Pockets Forward and One Right Pocket .1. Face - 94% polyester, 6% elastin Bionic Finish 2. Diaphragm - 5000 mm watertight / 5000 g / m2 / 24 hours vapor permeability 3.Polar polarity - 100% polyester.FLUORIN and PVC FREE.BIONIC-FINISH ECO black 2XL