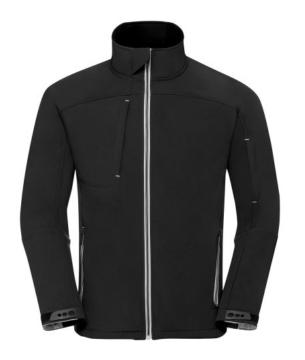

# Colors

RUSSELL Men's Bionic Softshell Three-Layer Jacket, Lightly Styled with Contrast Zipper for a Sleeker Look, High Collar with Lining, Velcro Adjustable Strap at the Bottom of the Sleeves, Two Pockets Forward and One Right Pocket .1. Face - 94% polyester, 6% elastin Bionic Finish 2. Diaphragm - 5000 mm watertight / 5000 g / m2 / 24 hours vapor permeability 3.Polar polarity - 100% polyester.FLUORIN and PVC FREE.BIONIC-FINISH ECO black 2XL