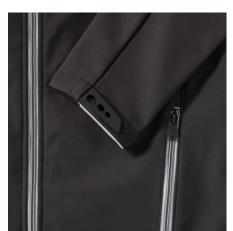

# Colors

RUSSELL Men's Bionic Softshell Three-Layer Jacket, Lightly Styled with Contrast Zipper for a Sleeker Look, High Collar with Lining, Velcro Adjustable Strap at the Bottom of the Sleeves, Two Pockets Forward and One Right Pocket .1. Face - 94% polyester, 6% elastin Bionic Finish 2. Diaphragm - 5000 mm watertight / 5000 g / m2 / 24 hours vapor permeability 3.Polar polarity - 100% polyester.FLUORIN and PVC FREE.BIONIC-FINISH ECO black 2XL